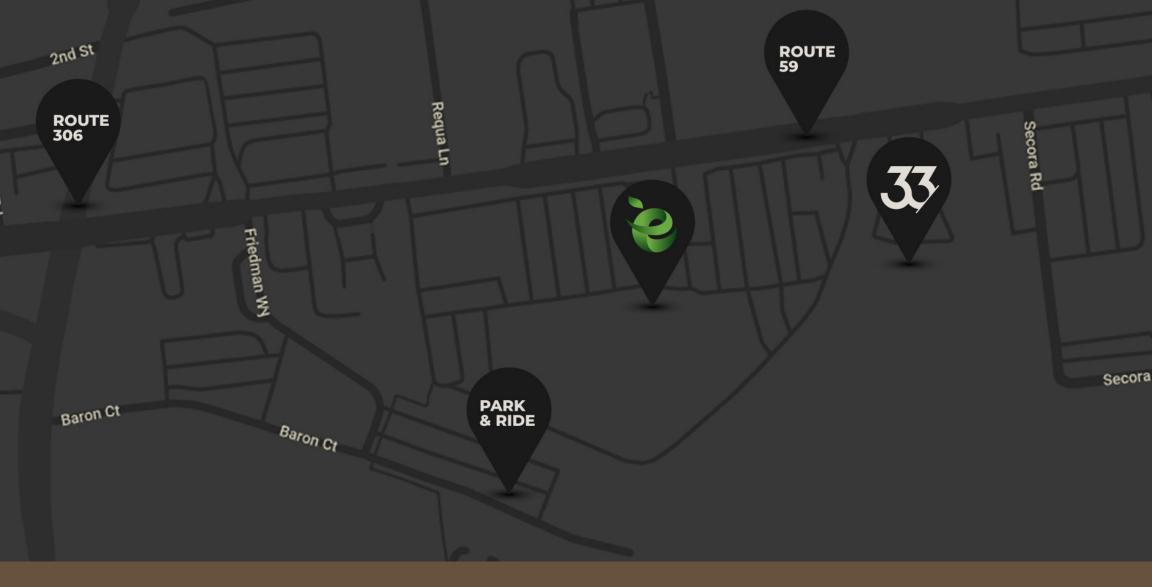

# IN THE HEART OF Downtown Monsey

Downtown Monsey isn't just a neighborhood; it's a hotspot for new opportunities and business minded people. Learn more about the Downtown Monsey premier experience.

#### Town Square

Evergreen Kosher Market Chick N Chuck
Glatt Geshmak Hava Java
Simply Sushi Shelly's Pizza
Pescado Fireside Kosher
The Well Oh! Nuts
Zishe's Kosher Castle

#### Park & Ride

Monsey Trails
ChargePoint Charging Station

### easy come, easy go PARKING GUIDE

With three entry point parking lots, located near the Town Square mall and the Park and Ride. Parking for you, your employees and your clients is seamless and stress free.