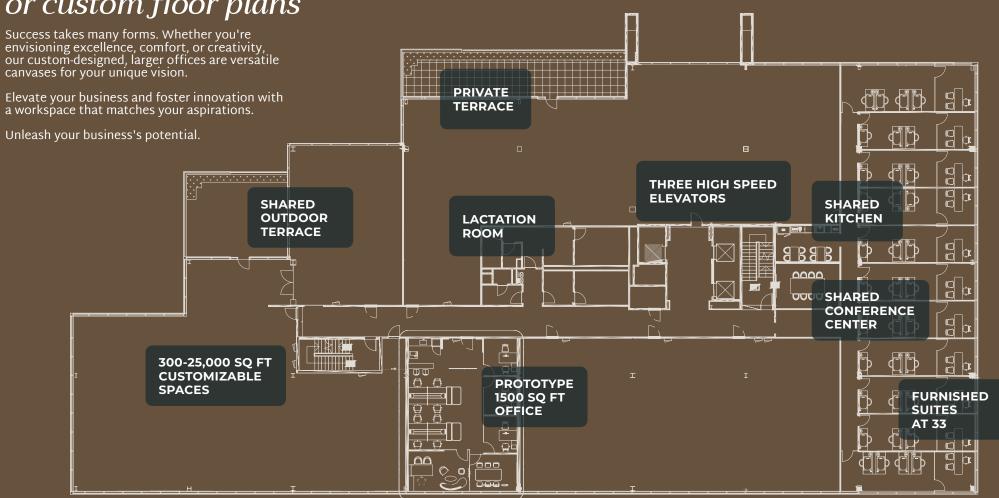

## **EXPLORE OUR PRE-BUILT UNITS**

or custom floor plans

## CUSTOMIZE YOUR OFFICE SPACE WITH our interior designers

Bring your unique vision to life and tailor your workspace to your exact specifications.

From layout adjustments to personalized decor, your dream office is just a consultation away.