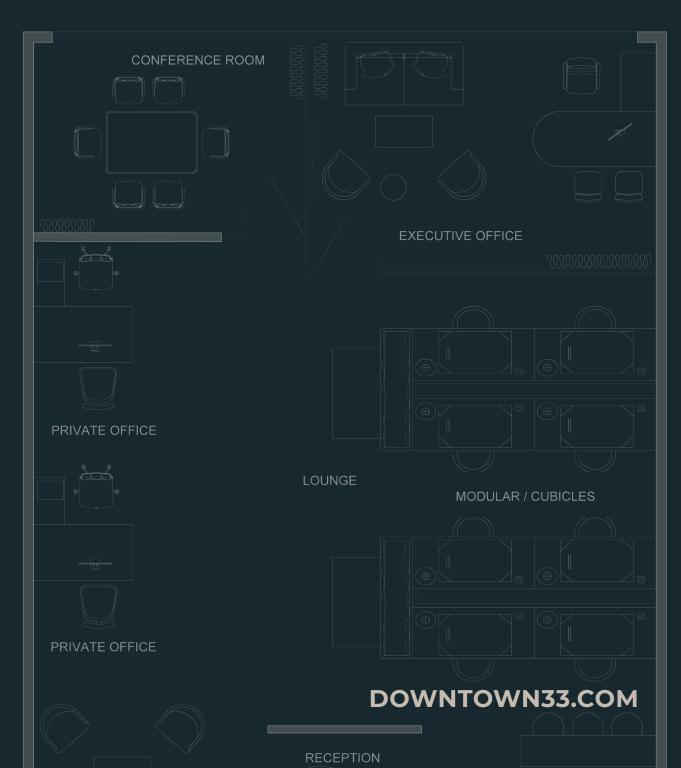

## THE SUITES at 33

These furnished offices combine high-end comfort with practical teamwork, offering a private executive area and a lively workspace for a team of three.

With year-to-year flexibility, access exclusive shared amenities like a bespoke conference room and communal kitchen, positioning you amidst a community of influential peers and unparalleled networking opportunities.

## CUSTOMIZE YOUR OFFICE SPACE WITH our interior designers

Bring your unique vision to life and tailor your workspace to your exact specifications.

From layout adjustments to personalized decor, your dream office is just a consultation away.