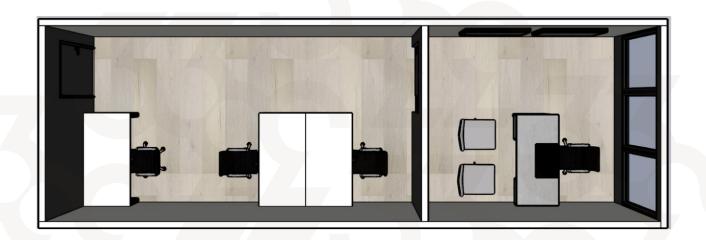

## THE SUITES at 33

These furnished offices combine high-end comfort with practical teamwork, offering a private executive area and a lively workspace for a team of three.

With year-to-year flexibility, access exclusive shared amenities like a bespoke conference room and communal kitchen, positioning you amidst a community of influential peers and unparalleled networking opportunities.