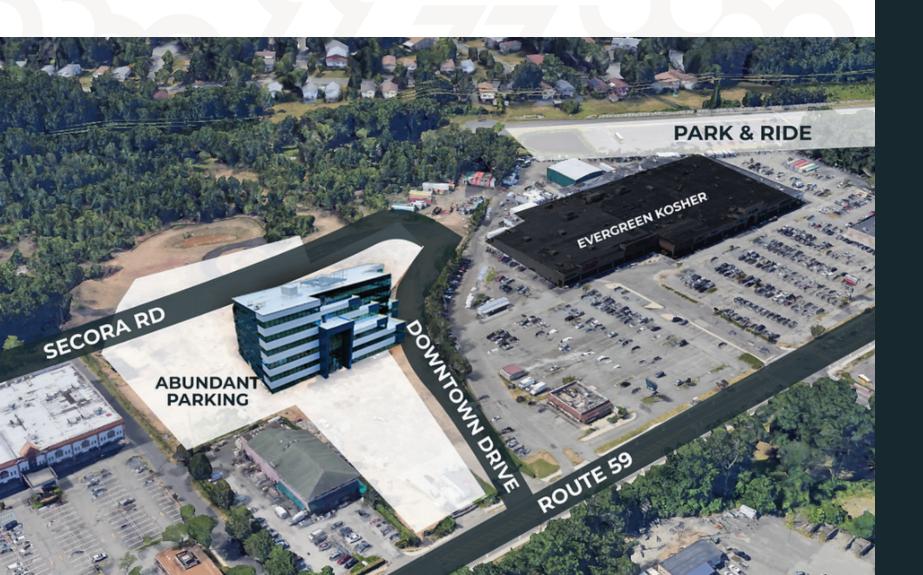

#### Town Square

Evergreen Kosher Market Chick N Chuck
Glatt Geshmak Hava Java
Simply Sushi Shelly's Pizza
Pescado Fireside Kosher
The Well Oh! Nuts
Zishe's Kosher Castle

#### Park & Ride

Monsey Trails
ChargePoint Charging Station

### easy come, easy go PARKING GUIDE

With three entry point parking lots, located near the Town Square mall and the Park and Ride. Parking for you, your employees and your clients is seamless and stress free.