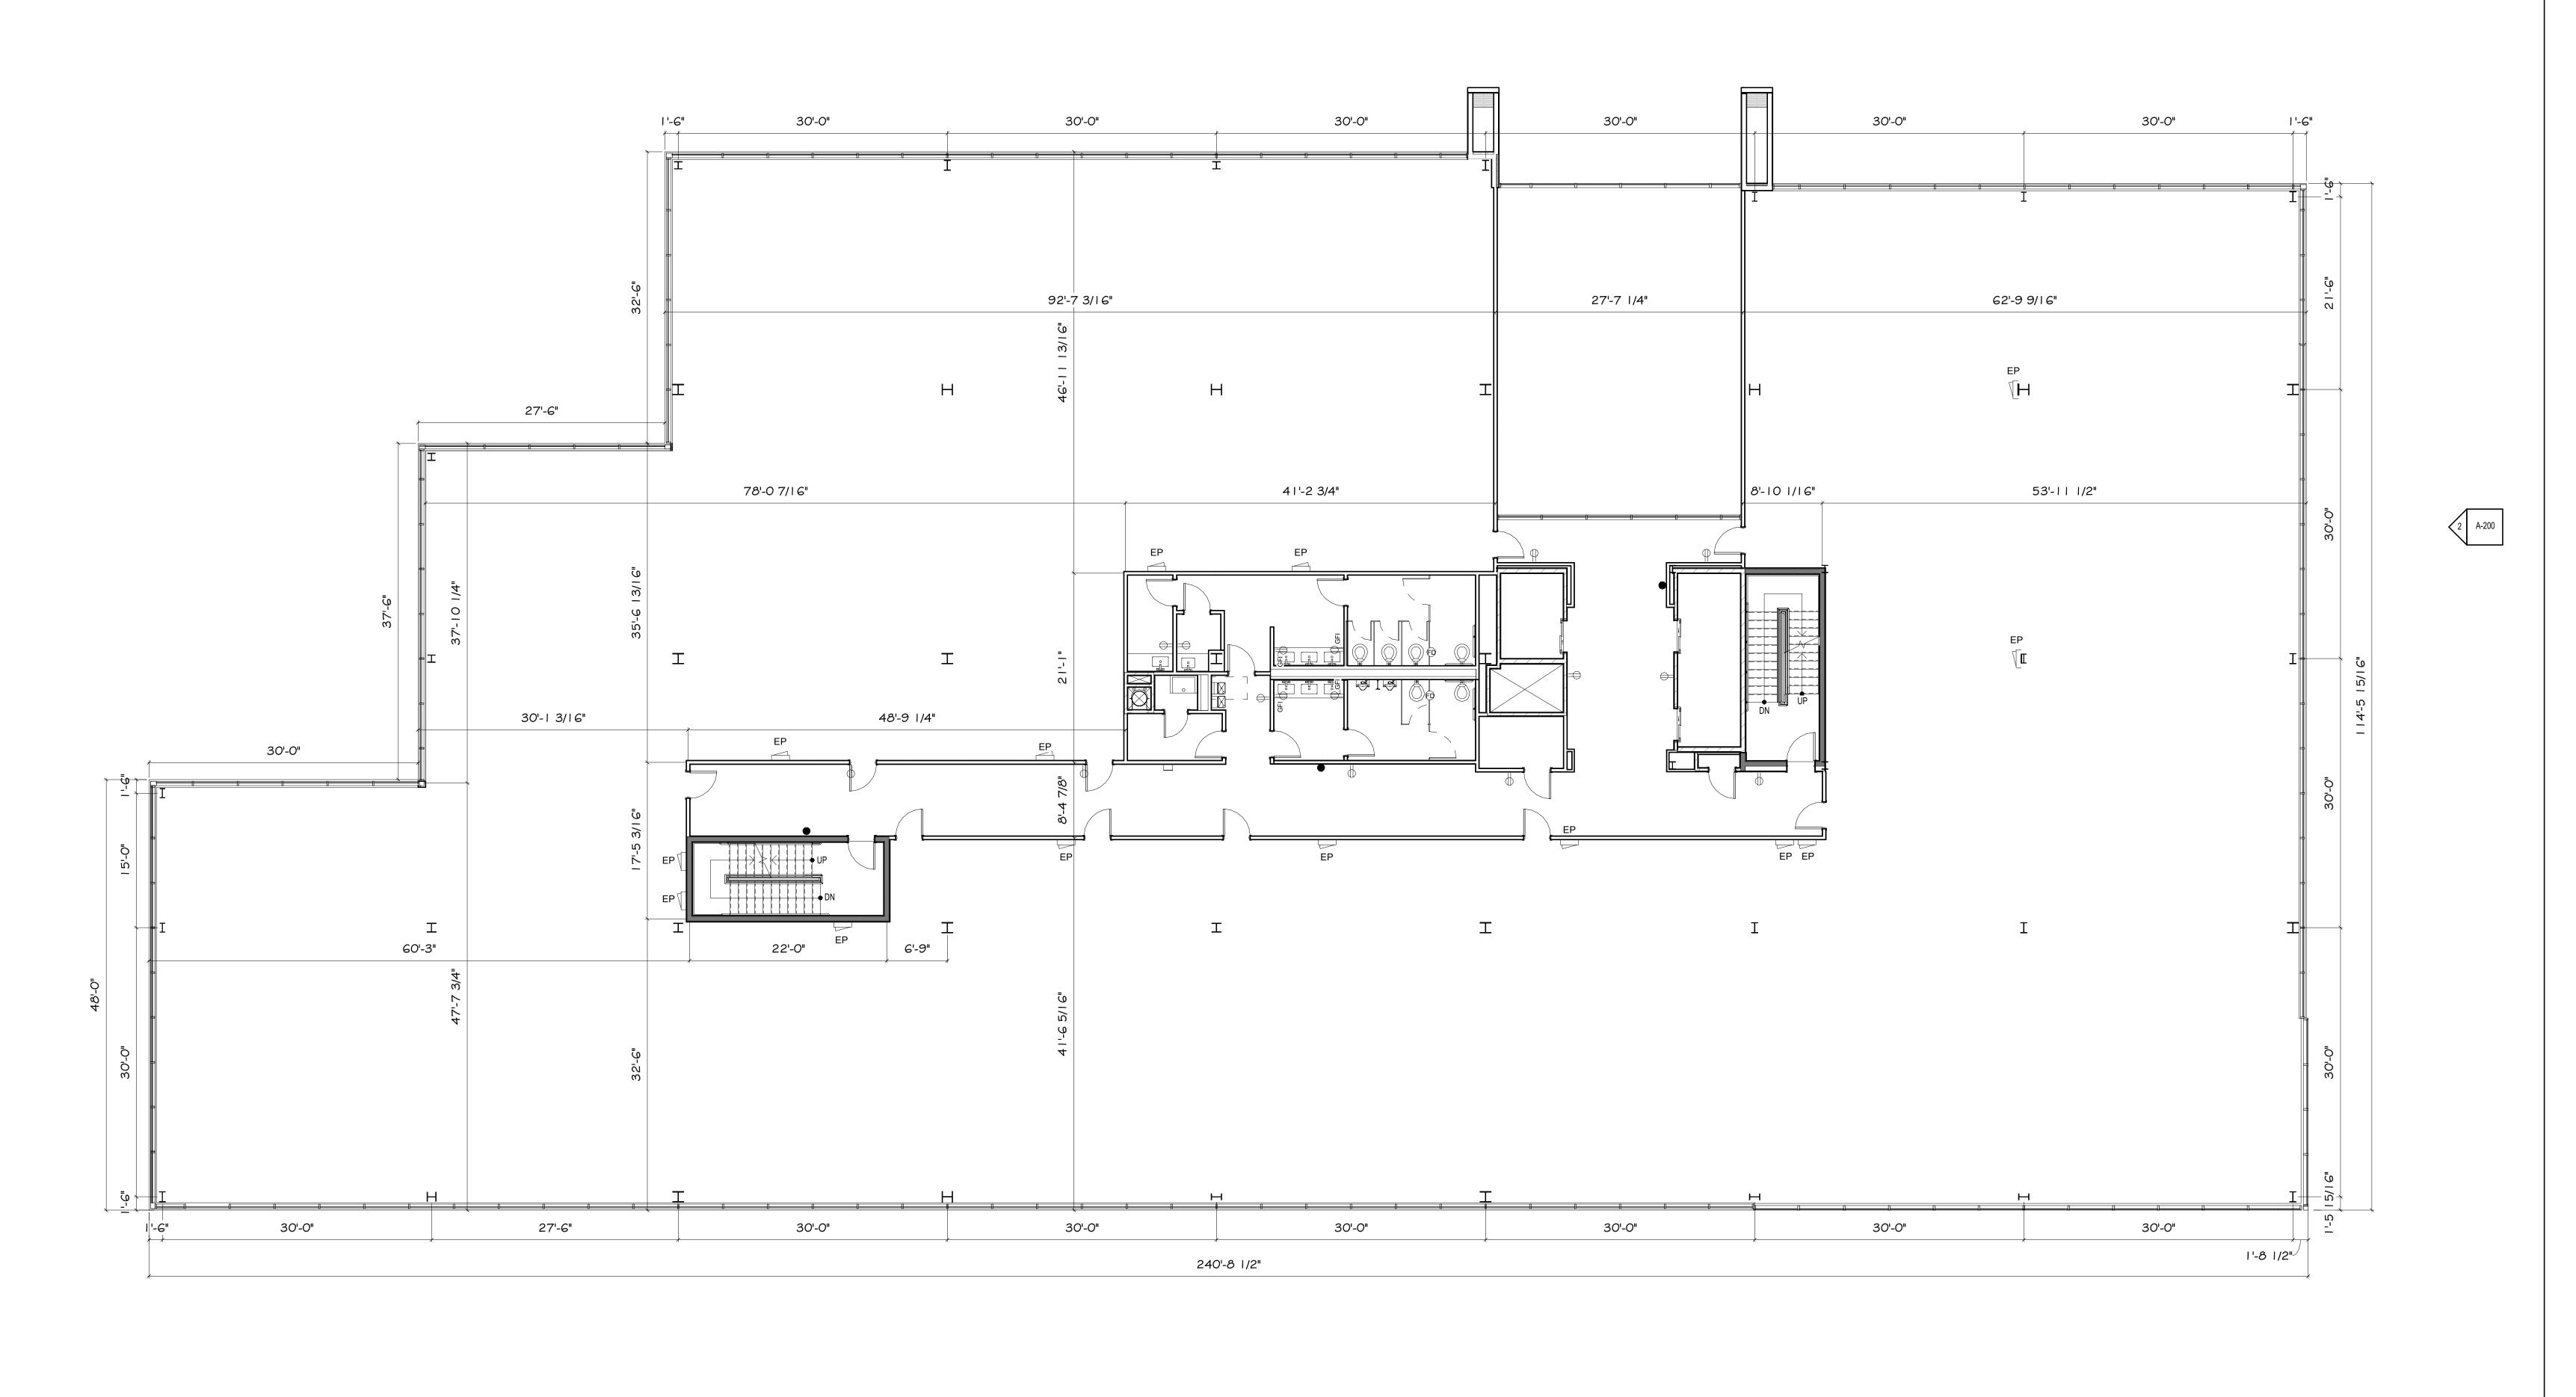

## DOWNTOWN33.COM

30'-0" 30'-0 3/8" 30'-0" 30'-0" 30'-0" 30'-0" 27'-7 1/2" 2 A-200 78'-10 7/16" 53'-11 1/2" 77'-8 1/16" 30'-1 3/16" 48'-9 1/4" EP 30'-0" 60'-3" 22'-0" 30'-0" 27'-6" 30'-0" 30'-0" 30'-0" 30'-0" 30'-0" 30'-0" 240'-7" 3RD FLOOR PLAN