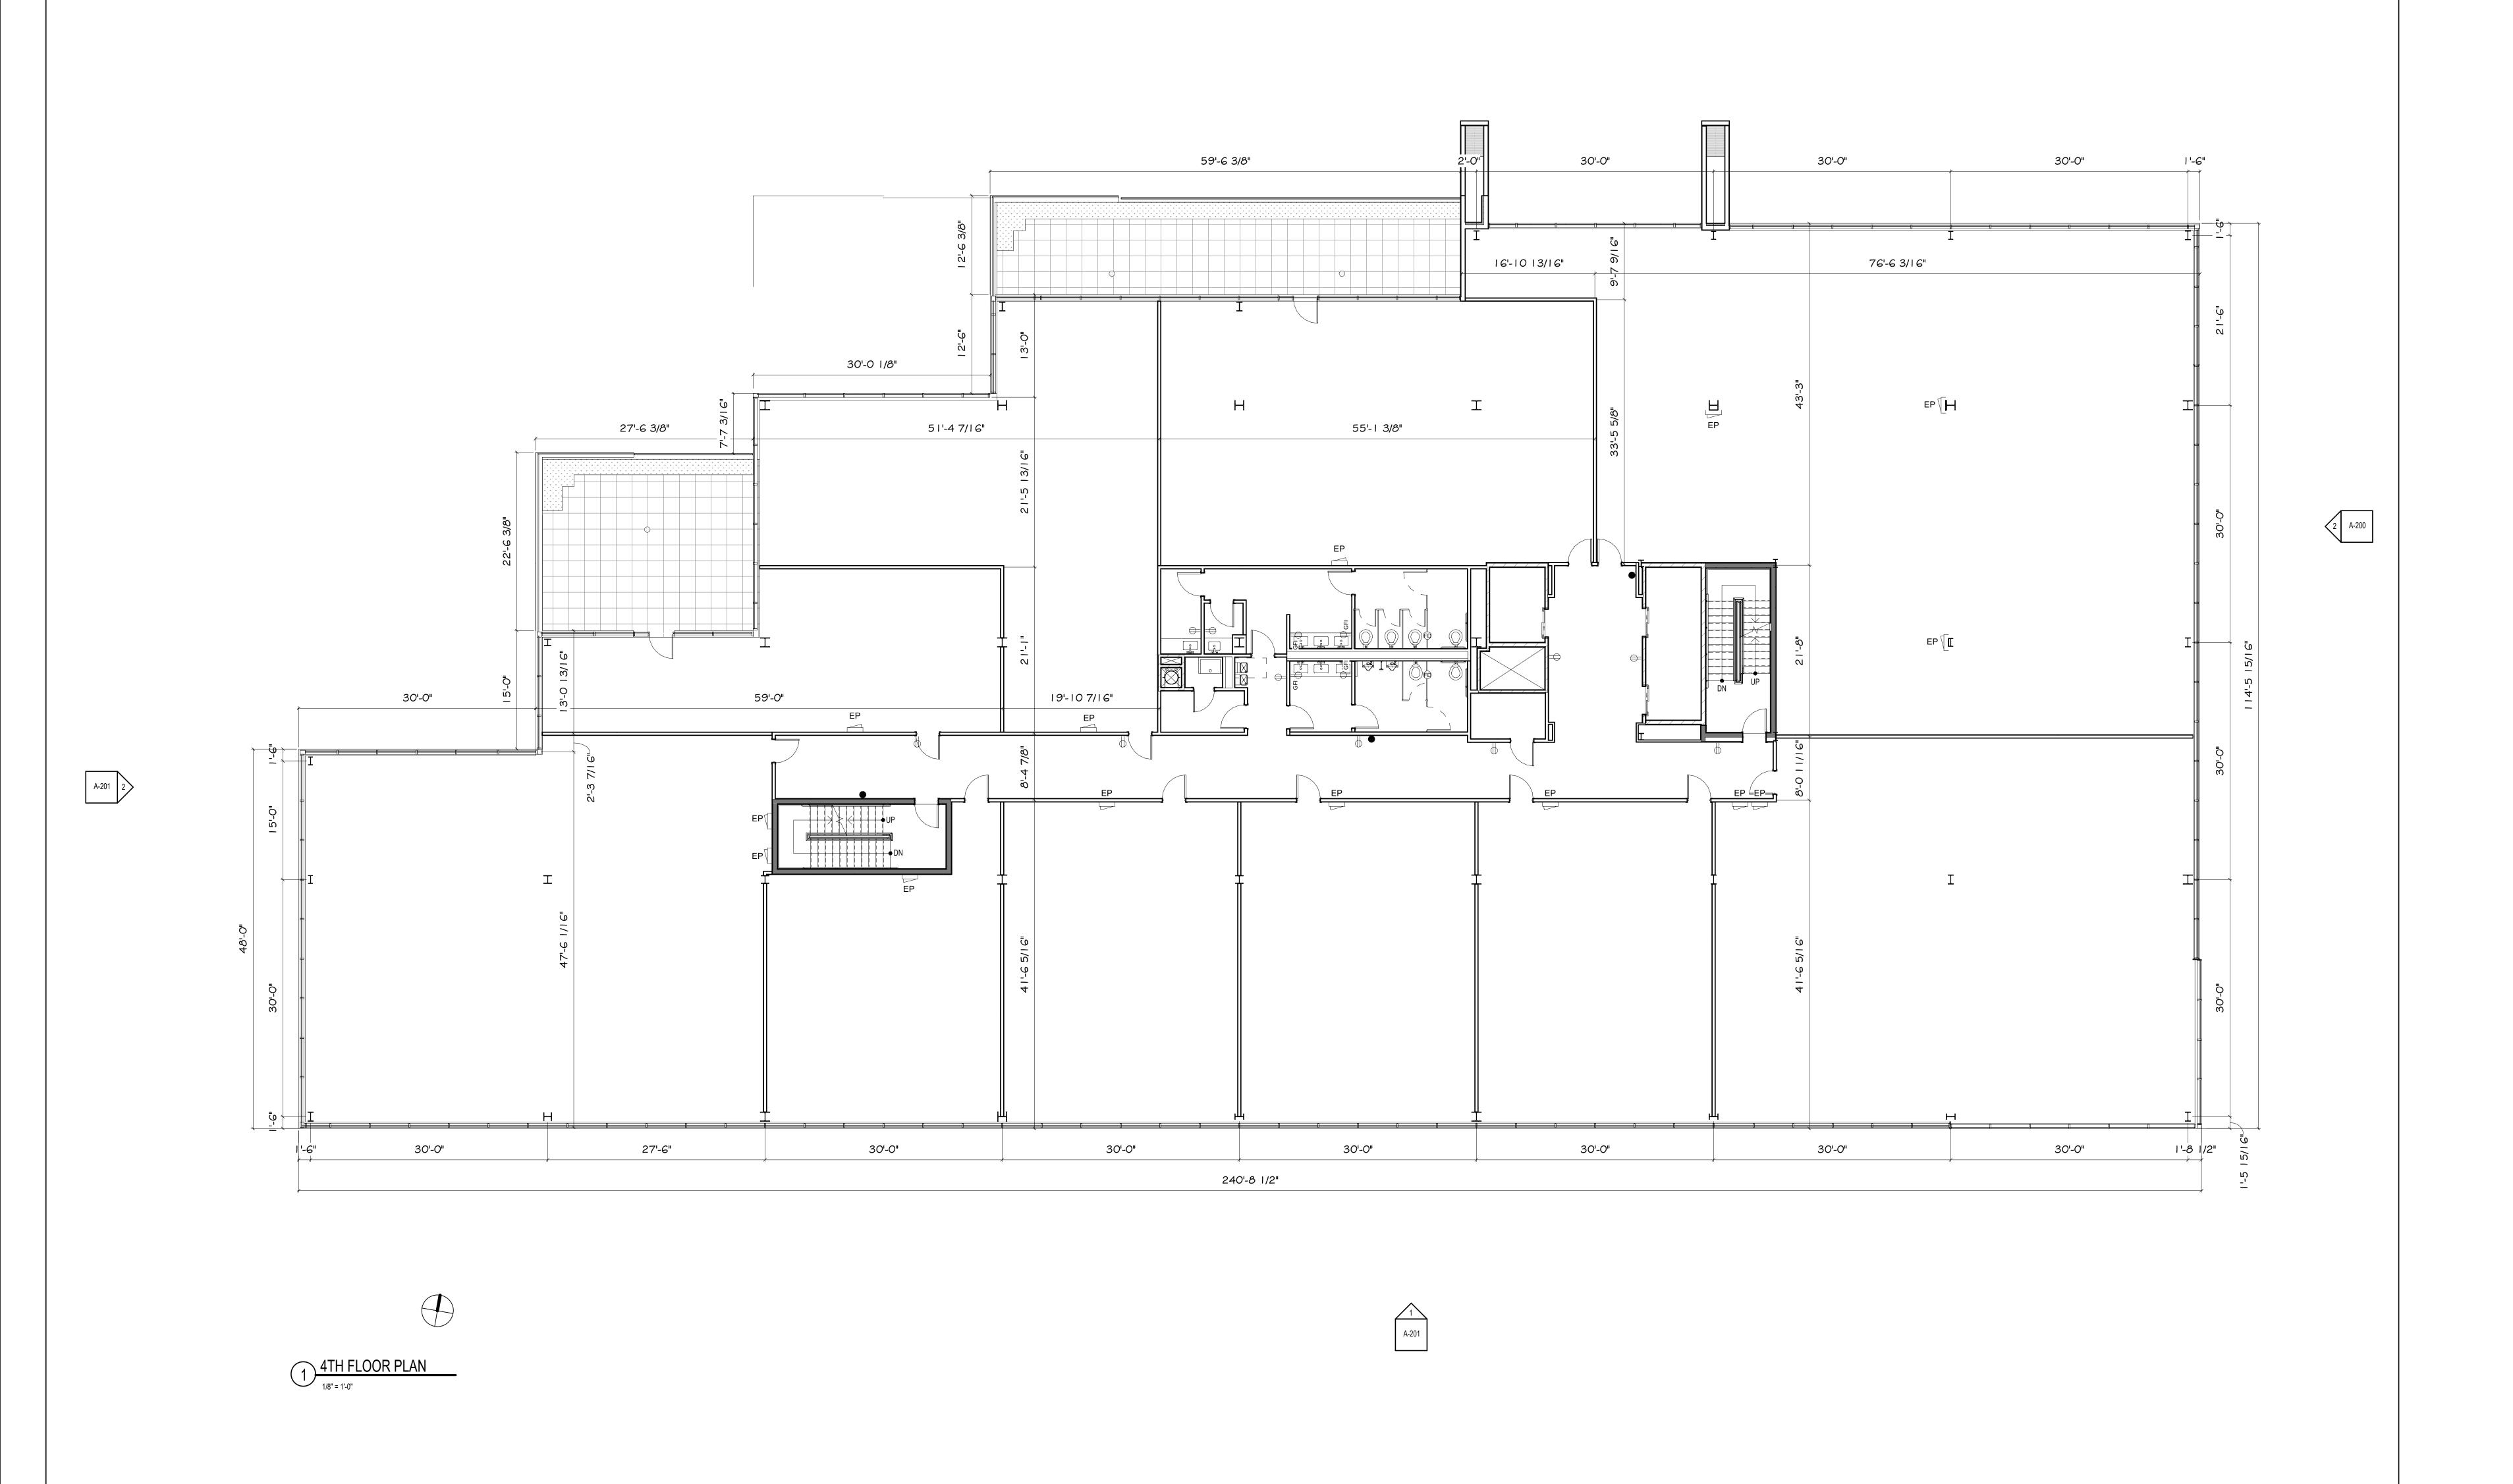

## DOWNTOWN33.COM















30'-0" 30'-0 3/8" 30'-0" 30'-0" 30'-0" 30'-0" 27'-7 1/2" 2 A-200 78'-10 7/16" 53'-11 1/2" 77'-8 1/16" 30'-1 3/16" 48'-9 1/4" EP 30'-0" 60'-3" 22'-0" 30'-0" 27'-6" 30'-0" 30'-0" 30'-0" 30'-0" 30'-0" 30'-0" 240'-7" 3RD FLOOR PLAN

1/8" = 1'-0"

\_\_\_\_\_



A-200



5TH FLOOR PLAN

1/8" = 1'-0"

A-201

## CONFERENCE ROOM

Shared Conference Rooms, Shul, Corporate Event Space, Lactation Rooms and Other Leading Amenities



## WELCOMING LOBBY

State of the Art Design in the Business Hub of Monsey. The Welcoming Lobby will Attract Clients and Employees Alike.



## STATE OF THE ART DESIGN

The Inspiring and Unique Design coupled with High End Amenities like High Speed Elevators and Public and Private Outdoor and Rooftop Terraces.



DOWNTOWN33.COM