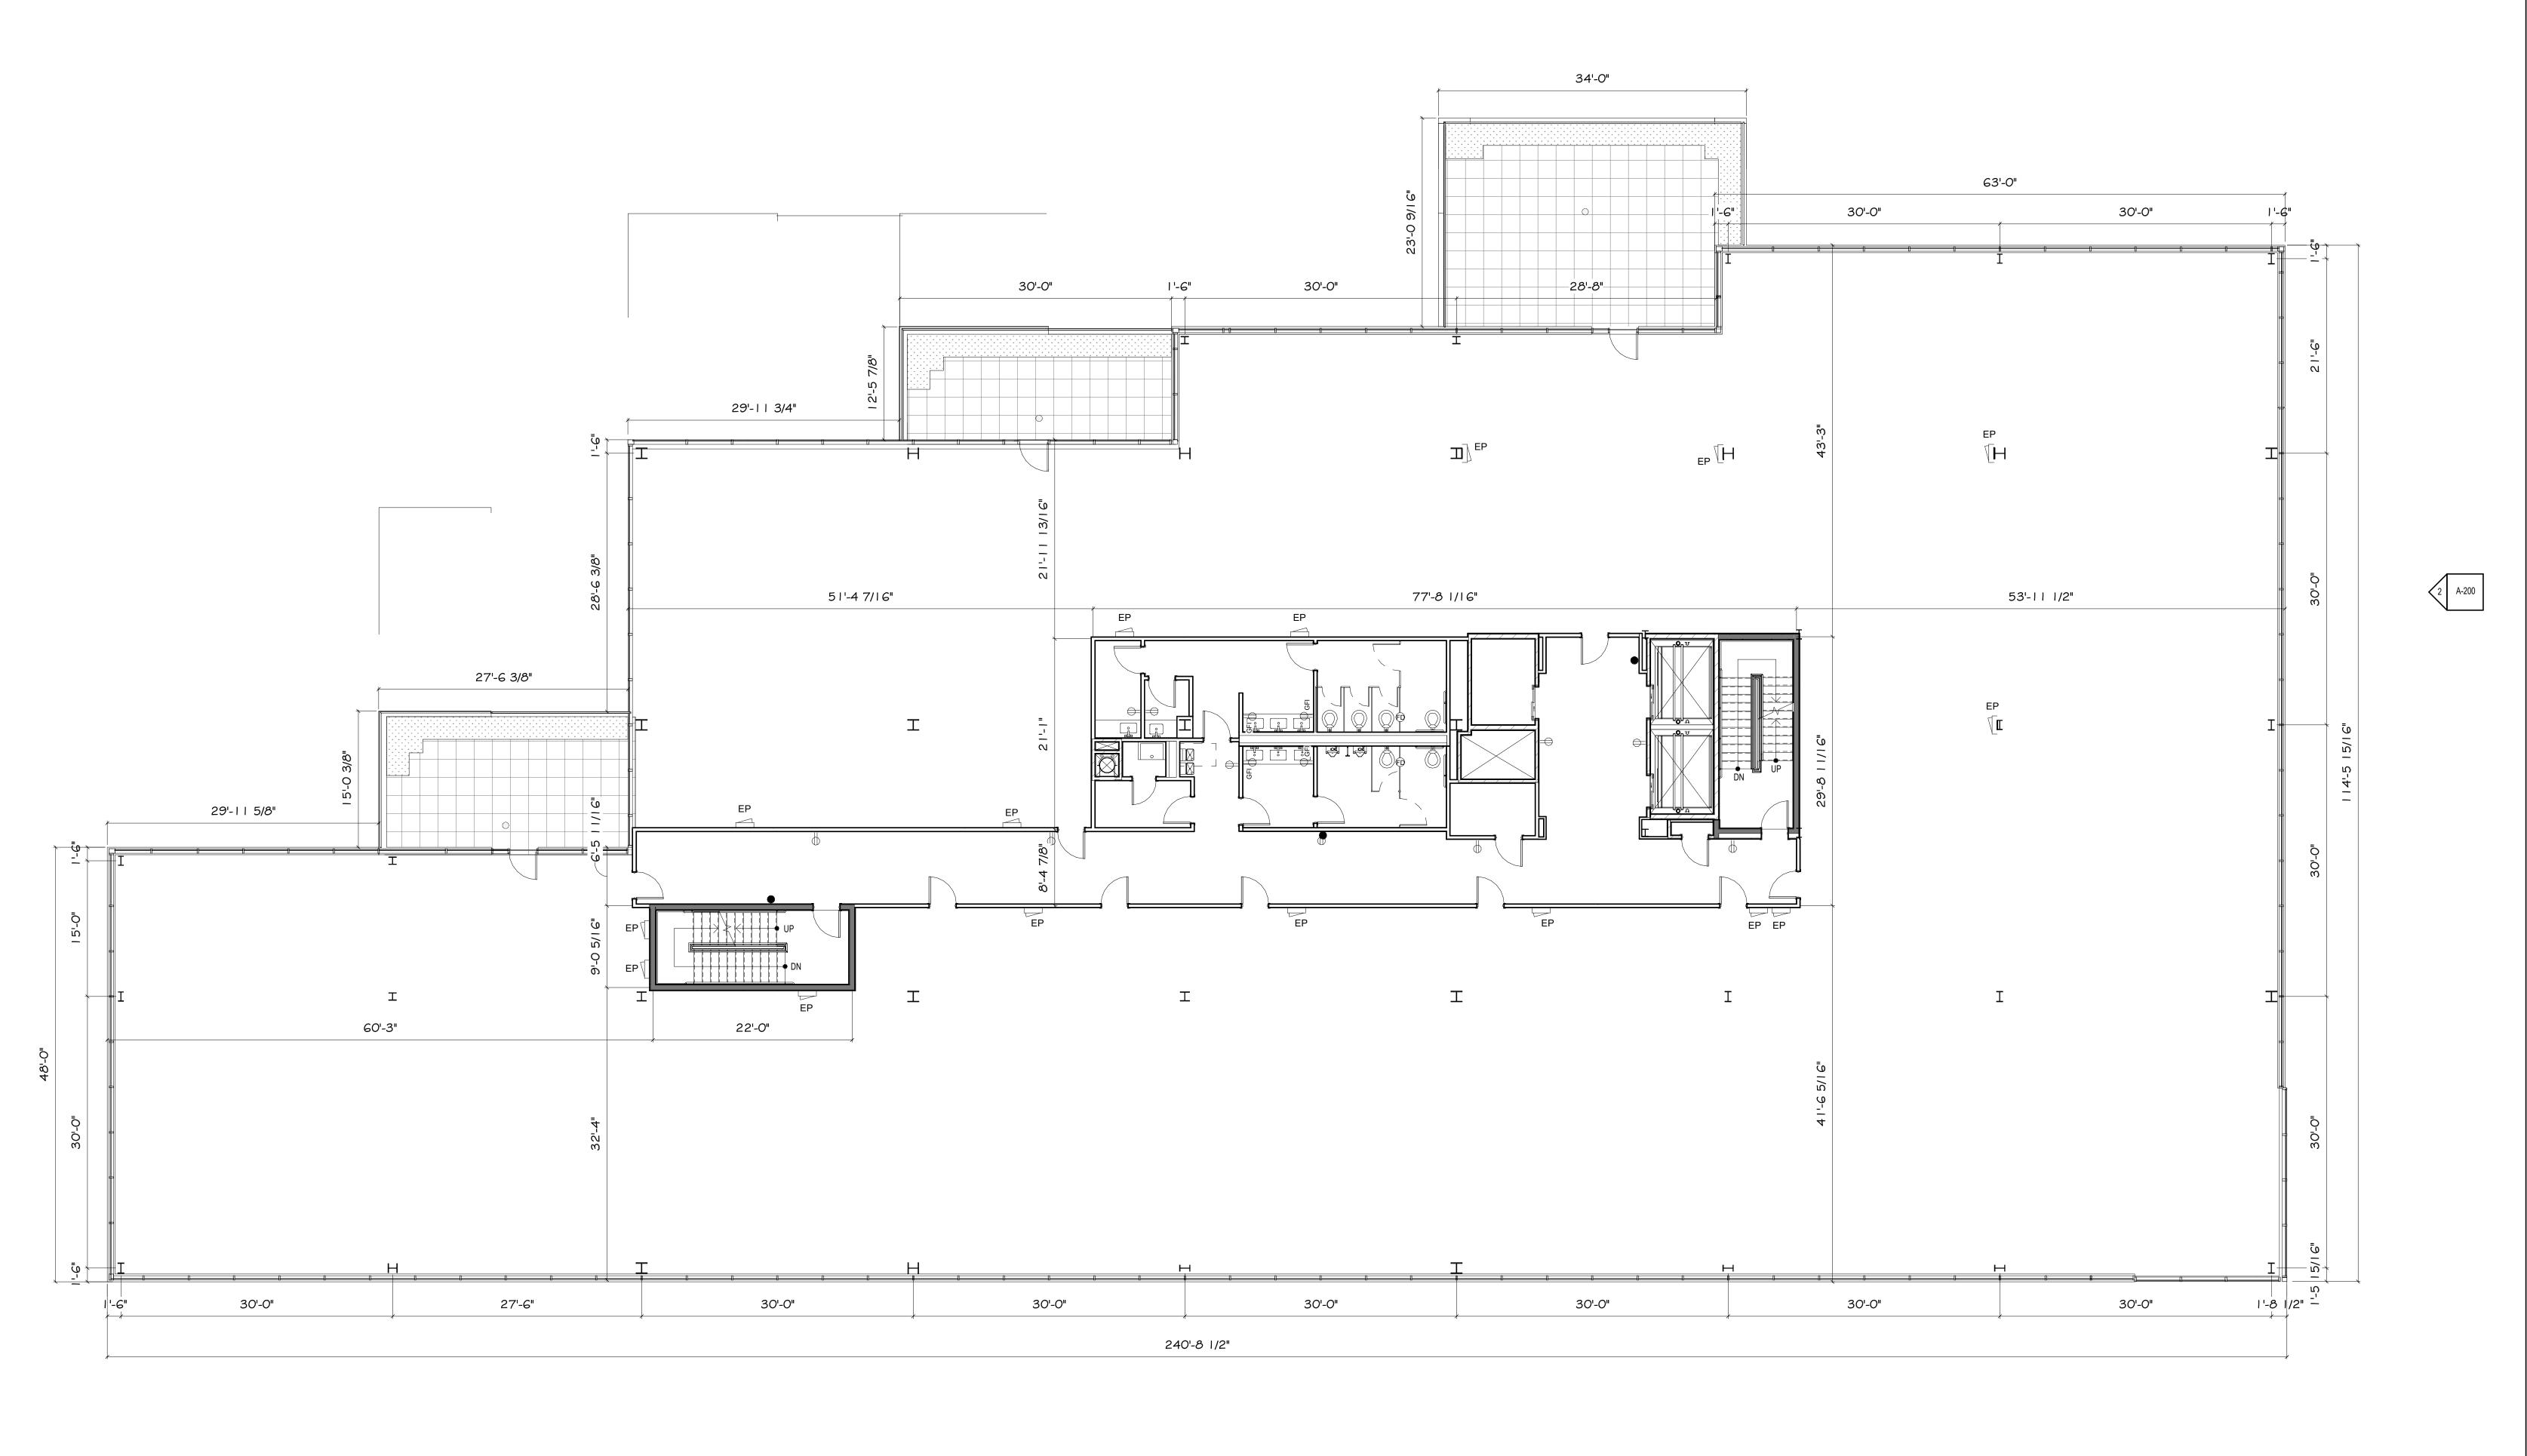

## DOWNTOWN33.COM

30'-0" 30'-0 3/8" 30'-0" 30'-0" 30'-0" 30'-0" 27'-7 1/2" 2 A-200 78'-10 7/16" 53'-11 1/2" 77'-8 1/16" 30'-1 3/16" 48'-9 1/4" EP 30'-0" 60'-3" 22'-0" 30'-0" 27'-6" 30'-0" 30'-0" 30'-0" 30'-0" 30'-0" 30'-0" 240'-7" 3RD FLOOR PLAN