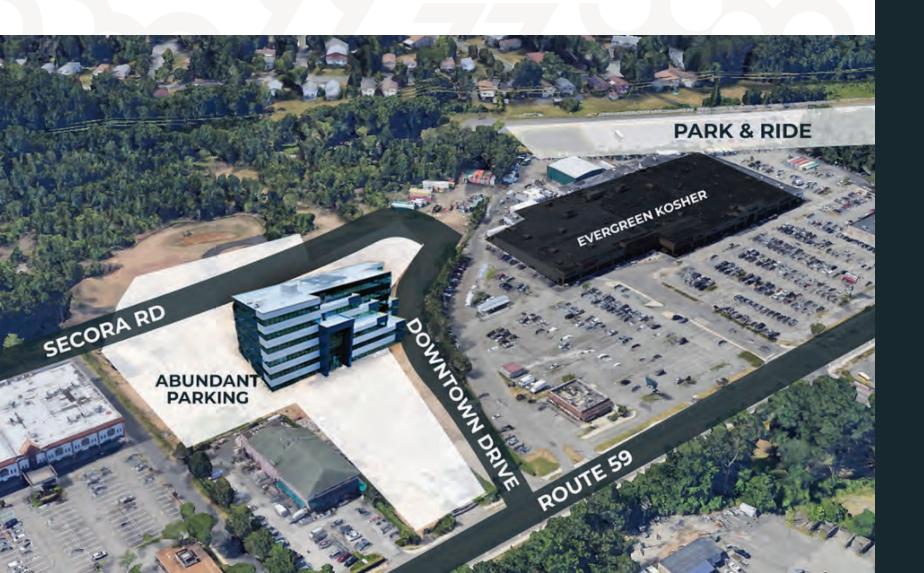

### easy come, easy go PARKING GUIDE

With three entry point parking lots, located near the Town Square mall and the Park and Ride. Parking for you, your employees and your clients is seamless and stress free.

# IN THE HEART OF Downtown Monsey

Downtown Monsey isn't just a neighborhood; it's a hotspot for new opportunities and business minded people. Learn more about the Downtown Monsey premier experience.

#### Town Square

Evergreen Kosher Market Chick N Chuck
Glatt Geshmak Hava Java
Simply Sushi Shelly's Pizza
Pescado Fireside Kosher
The Well Oh! Nuts
Krispy Kosher Castle

#### Park & Ride

Monsey Trails
ChargePoint Charging Station