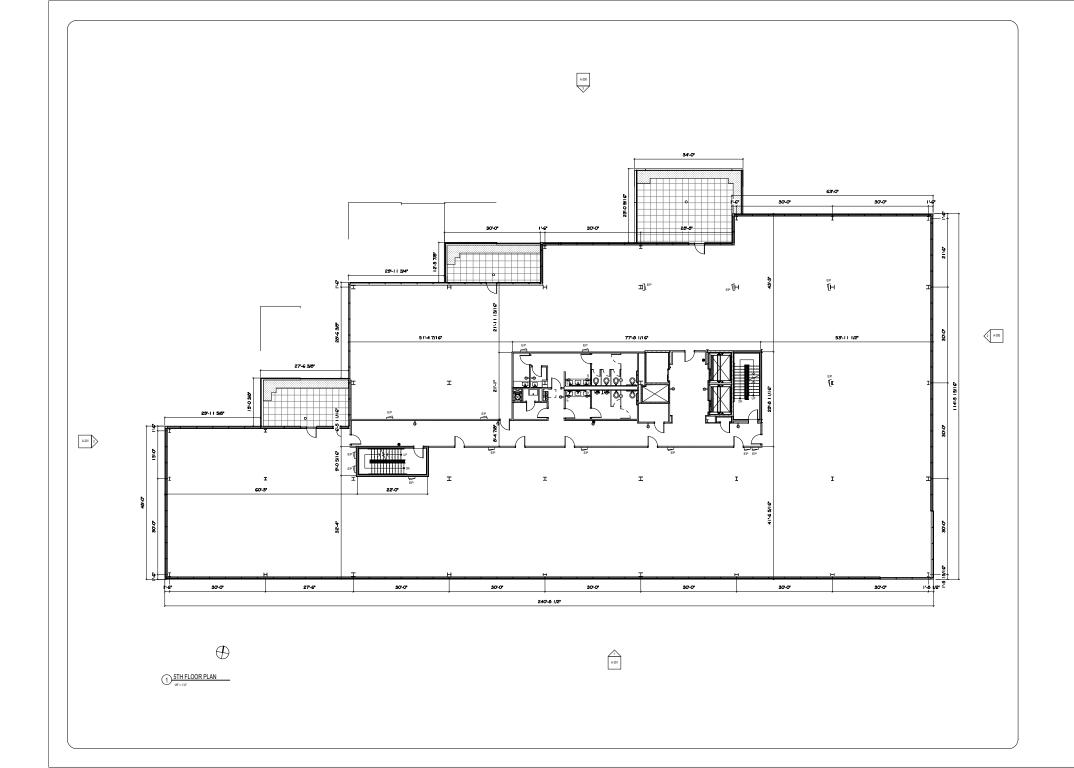

### ⅎ 30-0 30-0 30-0 26-O 60-2 7/16 30'-0 1/8' 7-75/8 12-13/8 16-5 1/4° 53'-11 9/16' 30'-1 5/8" 17'-11 5/8' 11'-4 3/8' 22'-6 3/4' 30-0 27'-6" 30-0 30-0 30-0 30-0 30-0 30-0 1-6-240'-6" $\oplus$ BASEMENT FLOOR PLAN SET STATE SET STATE BASEMENT FLOOR PLAN