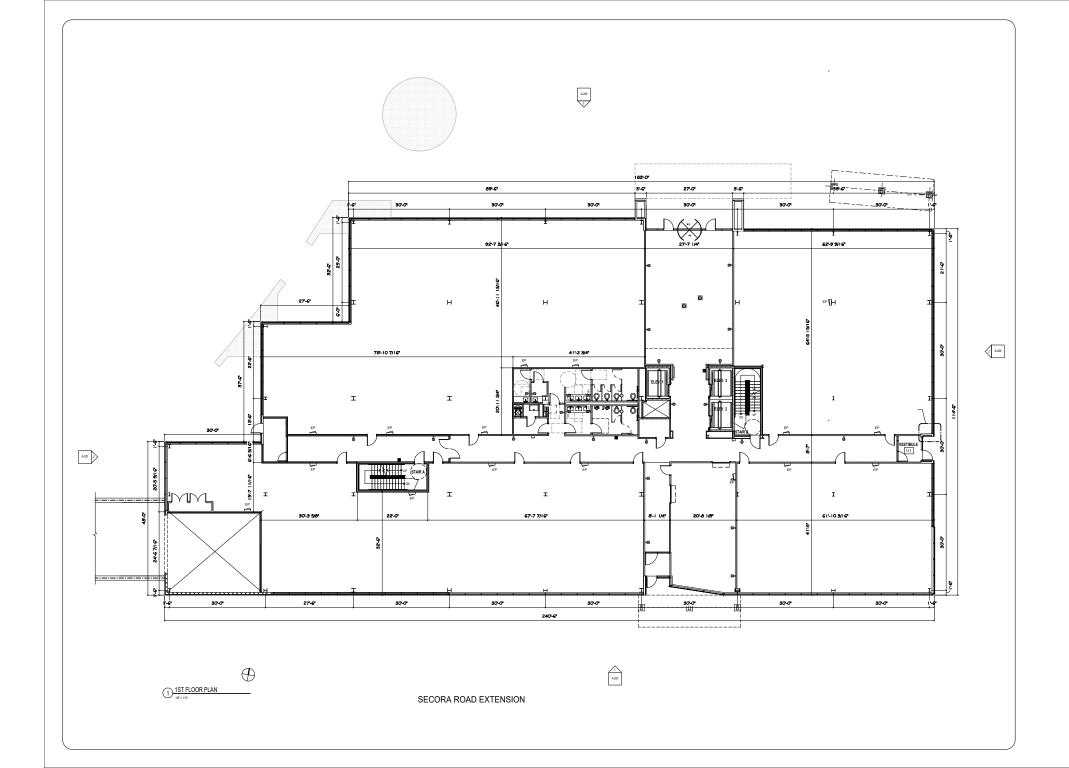

## **EXPLORE OUR PRE-BUILT UNITS**

or custom floor plans

**SHARED** conference room

**WELCOMING** *lobby* 

**STATE OF THE ART** design

**DOWNTOWN33.COM** 

## You don't have to be big **TO PLAY BIG.**

Welcome to Suites at 33, where businesses of every size enjoy big business comforts. Starting at just 300 sq ft, our suites offer year-to-year leasing, exclusive access to amenities, and opportunities for growth.