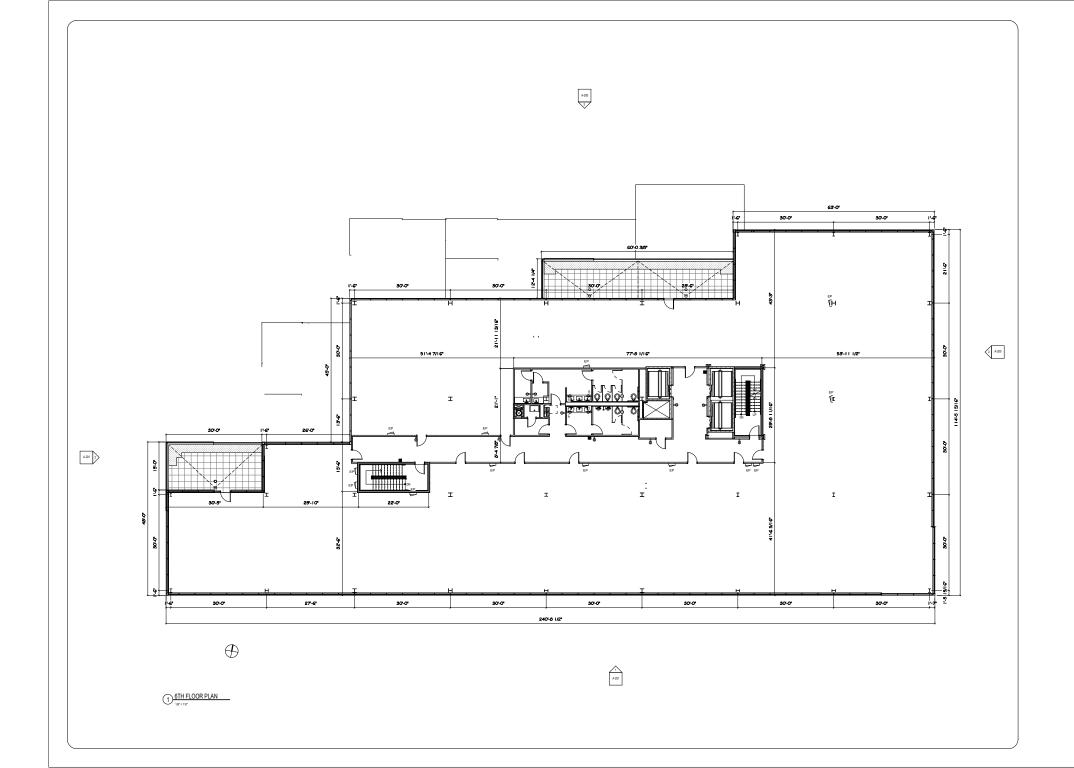

### ⅎ 30-0 30-0 30-0 26-O 60-2 7/16 30'-0 1/8' 7-75/8 12-13/8 16-5 1/4° 53'-11 9/16' 30'-1 5/8" 17'-11 5/8' 11'-4 3/8' 22'-6 3/4' 30-0 27'-6" 30-0 30-0 30-0 30-0 30-0 30-0 1-6-240'-6" $\oplus$ BASEMENT FLOOR PLAN SET STATE SET STATE BASEMENT FLOOR PLAN