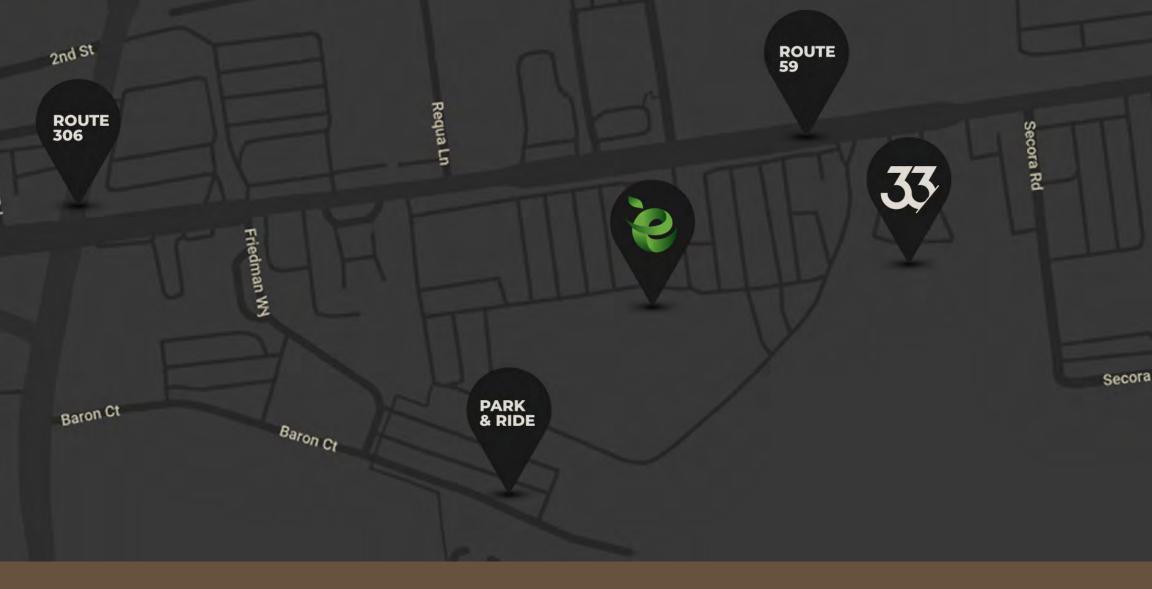

### easy come, easy go PARKING GUIDE

With three entry point parking lots, located near the Town Square mall and the Park and Ride. Parking for you, your employees and your clients is seamless and stress free.

#### Town Square

Evergreen Kosher Market Chick N Chuck
Glatt Geshmak Hava Java
Simply Sushi Shelly's Pizza
Pescado Fireside Kosher
The Well Oh! Nuts
Krispy Kosher Castle

#### Park & Ride

Monsey Trails
ChargePoint Charging Station