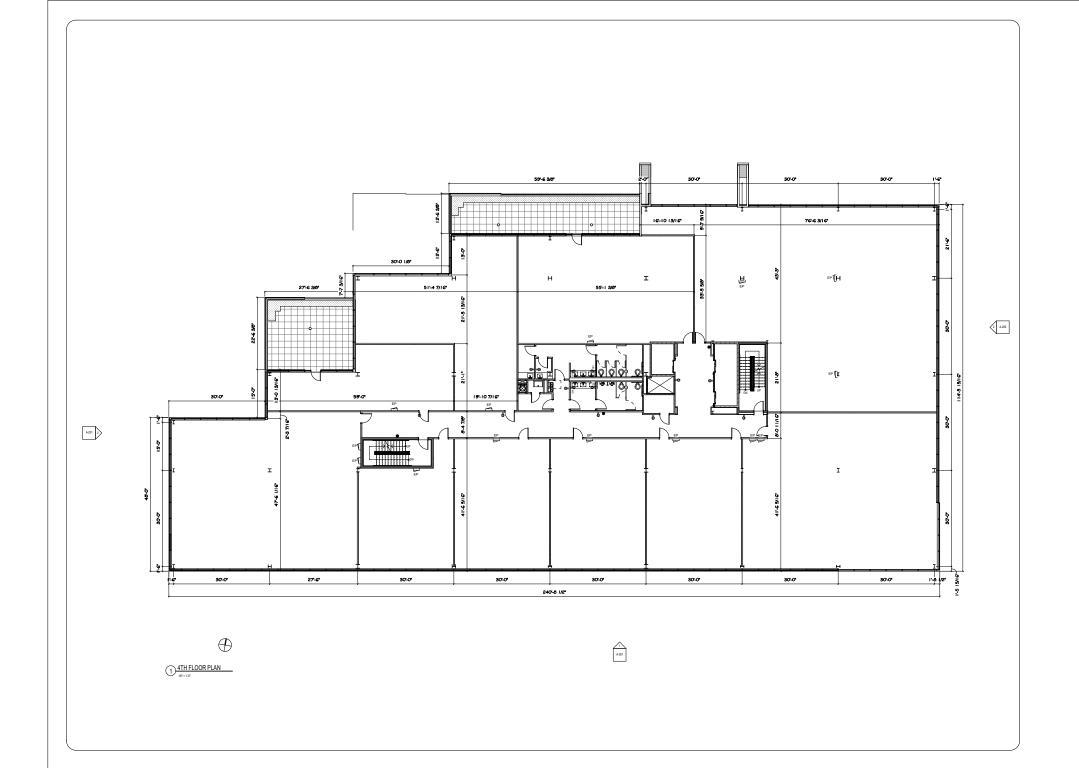

## **EXPLORE OUR PRE-BUILT UNITS**

or custom floor plans

**SHARED** conference room

**WELCOMING** *lobby* 

**STATE OF THE ART** design

**DOWNTOWN33.COM** 

## You don't have to be big **TO PLAY BIG.**

Welcome to Suites at 33, where businesses of every size enjoy big business comforts. Starting at just 300 sq ft, our suites offer year-to-year leasing, exclusive access to amenities, and opportunities for growth.