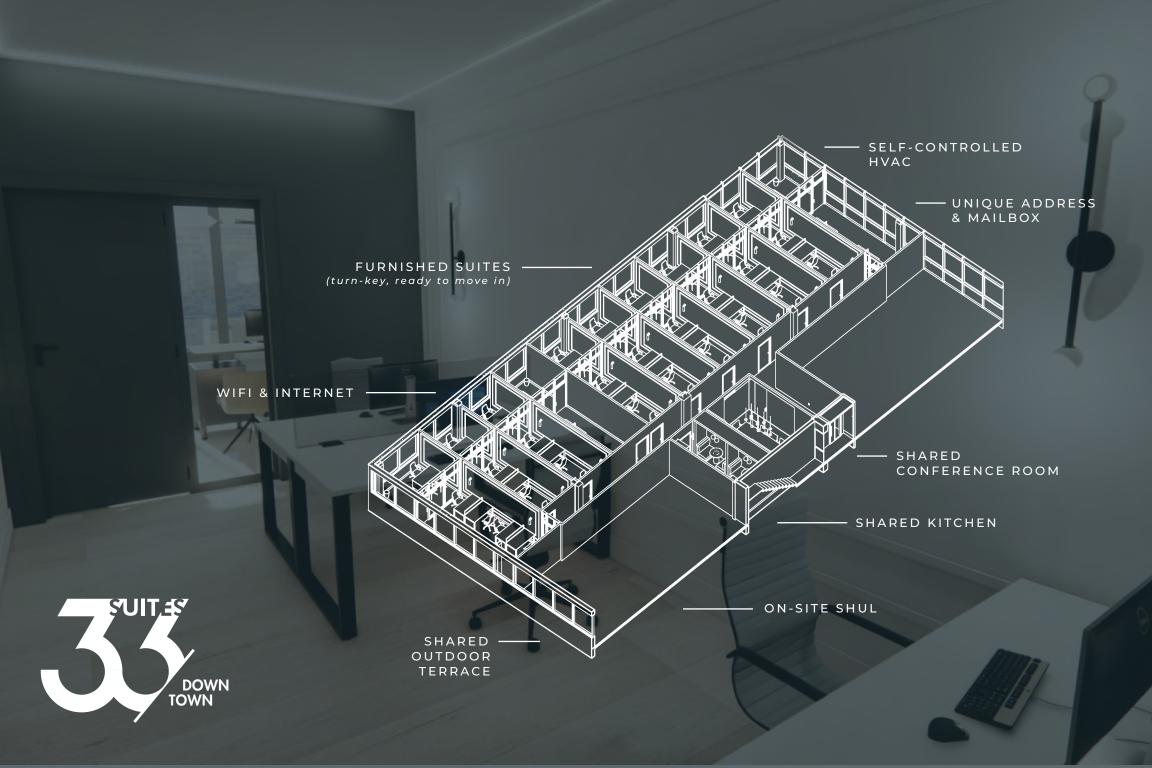

## You don't have to be big **TO PLAY BIG.**

Welcome to Suites at 33, where businesses of every size enjoy big business comforts. Starting at just 300 sq ft, our suites offer year-to-year leasing, exclusive access to amenities, and opportunities for growth.

## CUSTOMIZE YOUR OFFICE SPACE WITH our interior designers

Bring your unique vision to life and tailor your workspace to your exact specifications.

From layout adjustments to personalized decor, your dream office is just a consultation away.