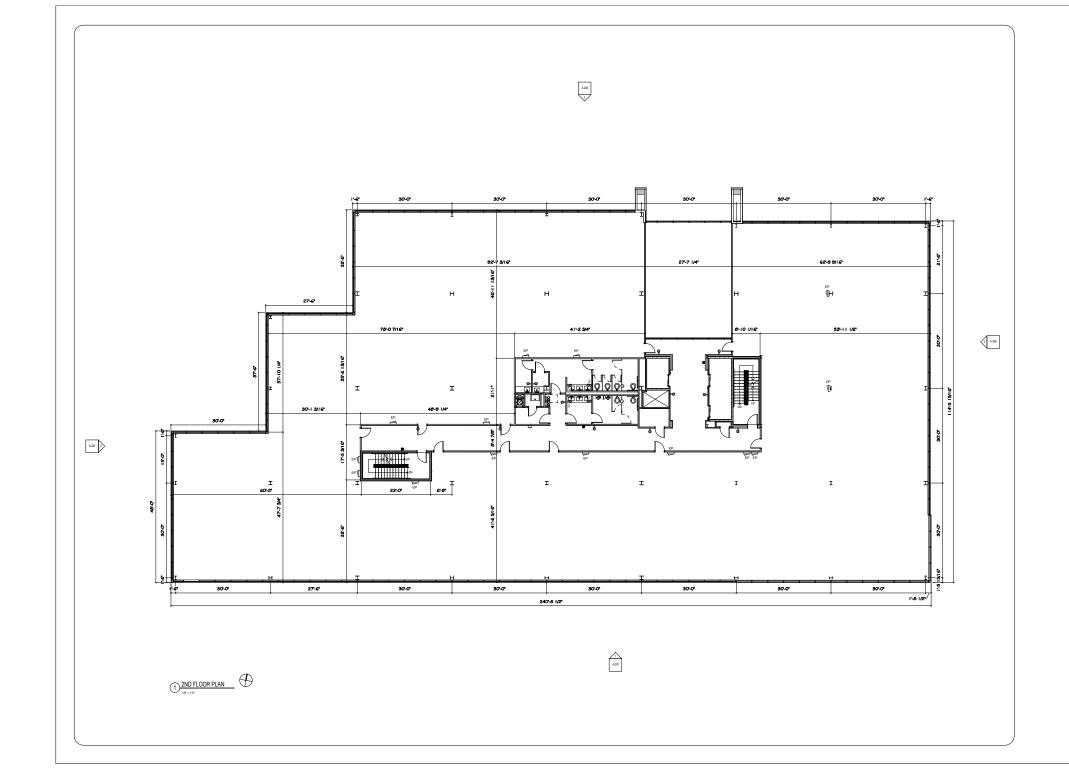

## **EXPLORE OUR PRE-BUILT UNITS**

or custom floor plans

**SHARED** conference room

**WELCOMING** *lobby* 

**STATE OF THE ART** design

**DOWNTOWN33.COM** 

## You don't have to be big **TO PLAY BIG.**

Welcome to Suites at 33, where businesses of every size enjoy big business comforts. Starting at just 300 sq ft, our suites offer year-to-year leasing, exclusive access to amenities, and opportunities for growth.