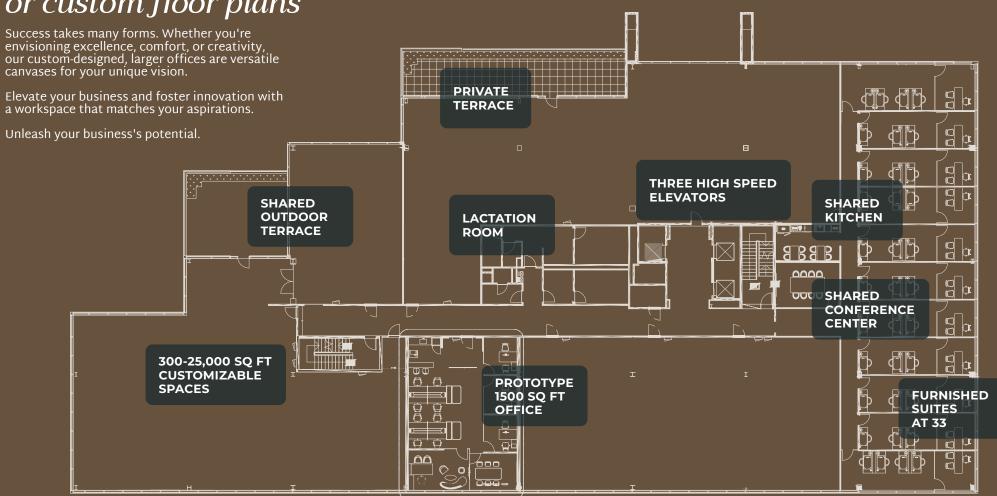

## **EXPLORE OUR PRE-BUILT UNITS**

or custom floor plans

**SHARED** conference room

**WELCOMING** *lobby* 

**STATE OF THE ART** design

**DOWNTOWN33.COM** 

### HIGH END features

**UNIQUE & CUSTOM** office design options

**LACTATION** rooms

**DOWNTOWN33.COM** 

## You don't have to be big **TO PLAY BIG.**

Welcome to Suites at 33, where businesses of every size enjoy big business comforts. Starting at just 300 sq ft, our suites offer year-to-year leasing, exclusive access to amenities, and opportunities for growth.

## CUSTOMIZE YOUR OFFICE SPACE WITH our interior designers

Bring your unique vision to life and tailor your workspace to your exact specifications.

From layout adjustments to personalized decor, your dream office is just a consultation away.