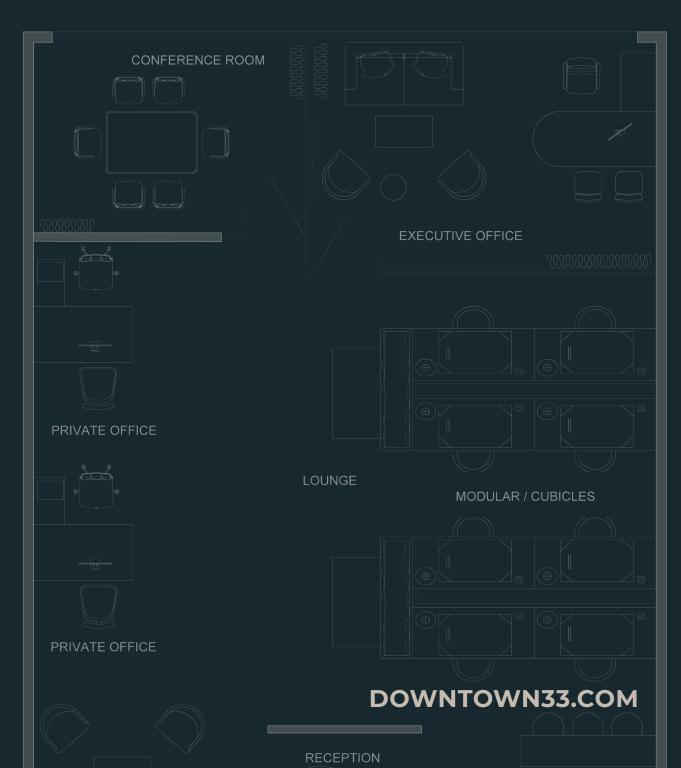

## **EXPLORE OUR PRE-BUILT UNITS**

or custom floor plans

**SHARED** conference room

**WELCOMING** *lobby* 

**STATE OF THE ART** design

**DOWNTOWN33.COM** 

## CUSTOMIZE YOUR OFFICE SPACE WITH our interior designers

Bring your unique vision to life and tailor your workspace to your exact specifications.

From layout adjustments to personalized decor, your dream office is just a consultation away.