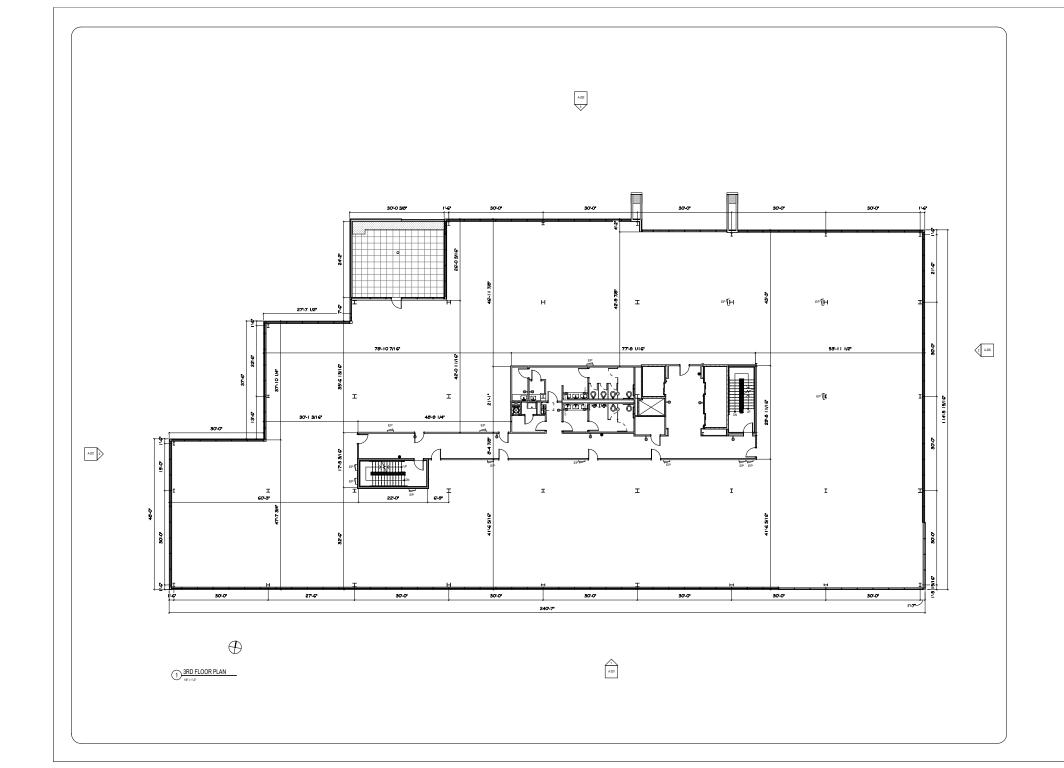

## **EXPLORE OUR PRE-BUILT UNITS**

or custom floor plans

**SHARED** conference room

**WELCOMING** *lobby* 

**STATE OF THE ART** design

**DOWNTOWN33.COM** 

## You don't have to be big **TO PLAY BIG.**

Welcome to Suites at 33, where businesses of every size enjoy big business comforts. Starting at just 300 sq ft, our suites offer year-to-year leasing, exclusive access to amenities, and opportunities for growth.